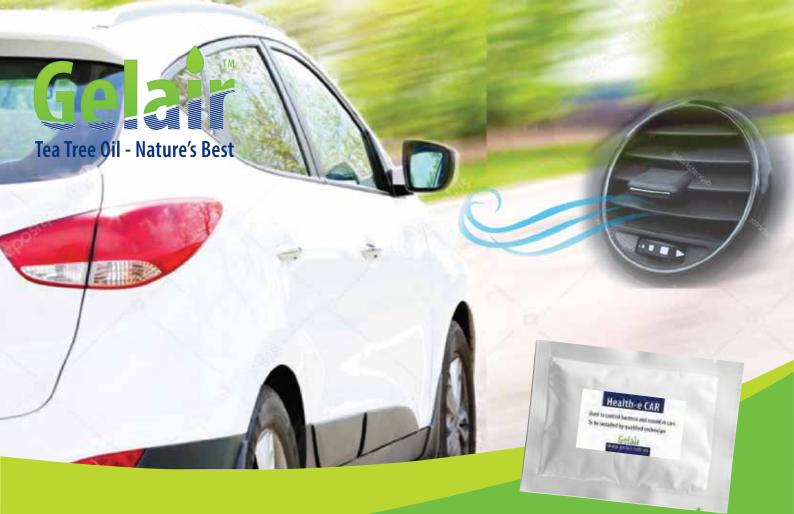

Gelair<sup>™</sup> Health-e CAR installed in the cabin air filter system provides a safe and effective way control mold, bacteria and viruses in your vehicle. The health living technology in Gelair<sup>™</sup> Health-e CAR delivers controlled and sustained Australian Tea Tree Oil vapour throughout your vehicle killing mold, bacteria and viruses with no maintainence requirements of additional energy costs.

Gelair™ Health-e CAR is available in six (6) fragrances and will last up to 12 weeks depending on air flow. The fresh Tea Tree Oil aroma may be stronger immediately after installation.

## Health-e CAR