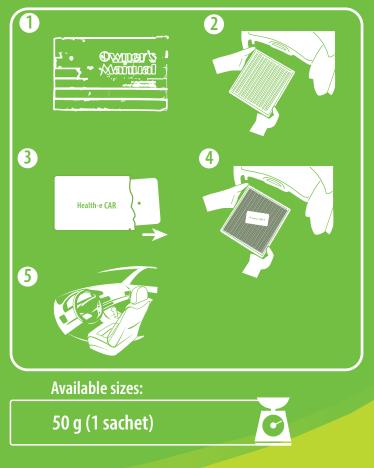

## Instructions for Installation

\* It is recommended that Gelair<sup>™</sup> Health-e CAR is installed by a qualified technician.

- Consult vehicle Owner Manual to identify position of cabin air filter.
- Access cabin air filter system.
- Open the Health-e CAR package and remove the inner sachet (with 2 holes ).
- Place the Health-e CAR inner sachet directly on to the filter panel.
- Close access point to cabin air filter system.
- **•** Replace sachet as necessary.