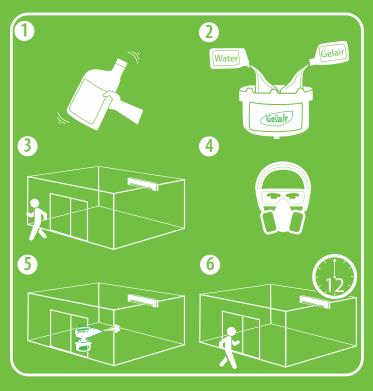

## **Instructions for Use**

- Shake well before use.
- Pour Gelair<sup>™</sup> Fogging Solution into Fogging Machine. Solution may be diluted 1:1 with water.
- **3** Ensure building is clear of occupants.
- Wear safety goggles and face mask with organic vapour respirator cartridge.
- Apply approximately 1 litre of solution per 200 m² of floor space using a droplet size of 20 micrometres.
- Allow 12 hours with air conditioning on before re-entering treated zones.